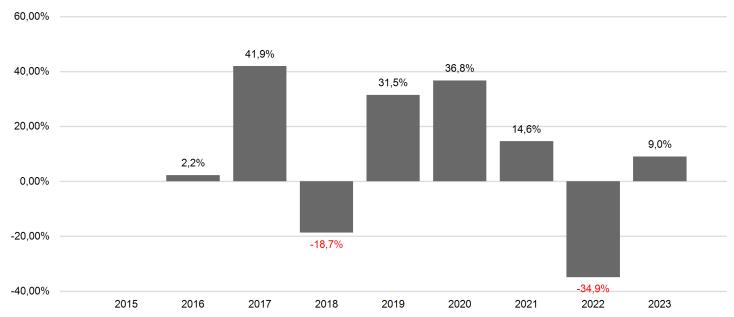

## **Past Performance**

This chart shows the fund's performance as the percentage loss or gain per year over the last 8 years.

Past performance is not a reliable indicator of future performance. Markets could develop very differently in the future. It can help you to assess how the fund has been managed in the past.

Performance is shown after deduction of ongoing charges. Any entry and exit charges are excluded from the calculation.

The unit class was established in 2015.

Performance was calculated in EUR.